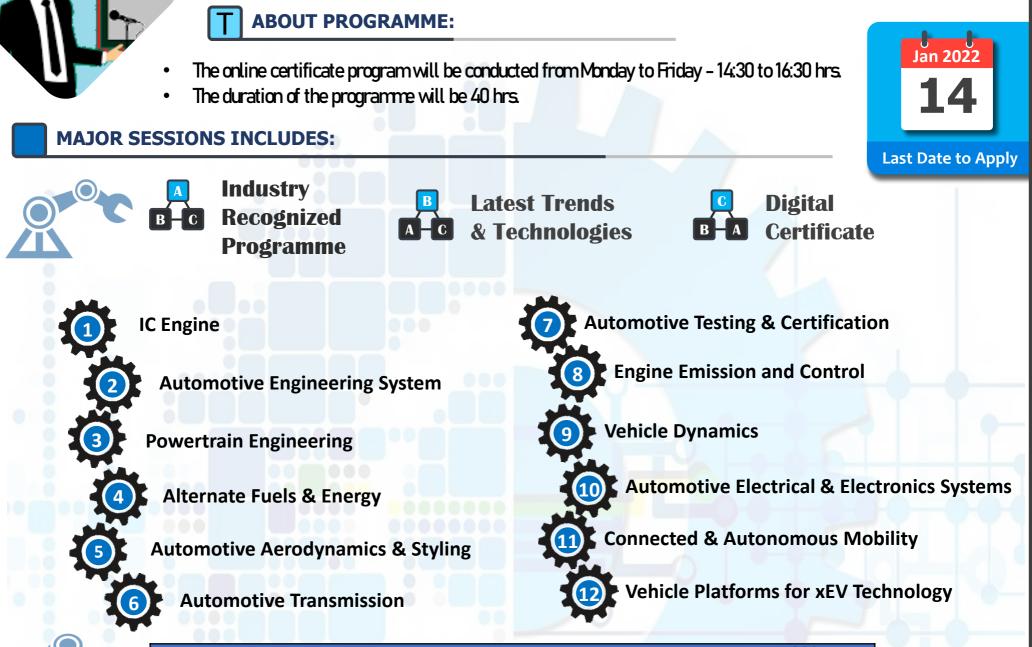

## One-Month Certificate Virtual Programme on Automotive Engineering

## ...starting from 17<sup>th</sup> Jan 2022

| Programme Fees (INR, Excluding 18% GST) |          |           |                          |
|-----------------------------------------|----------|-----------|--------------------------|
| Category                                | Student  | Faculty   | Industry<br>Professional |
| Individual                              | Rs. 8000 | Rs. 15000 | Rs. 18000                |
| For group of 5 to 9                     | Rs. 7600 | Rs. 13500 | Rs. 17000                |
| For group of 10 and more                | Rs. 7200 | Rs. 12000 | Rs. 16000                |